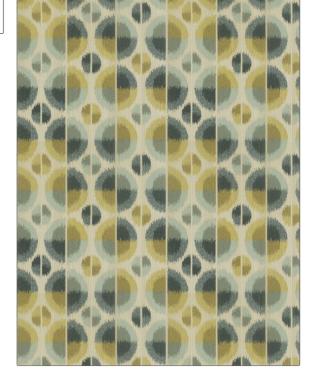

PATTERN 04902 COLOR Seaglass

BRAND

APPLICATION

Trend

Fabric

USES

CATEGORIES

Upholstery

Wovens

воок

COLORS

Wovens By Color Vol. IV (4 Books) Seafoam / Citron Green, Aqua / Teal

DESIGN TYPES

SCALE

Global / Ethnic, Contemporary / Modern, Dots / Circles Medium

RAILROADED