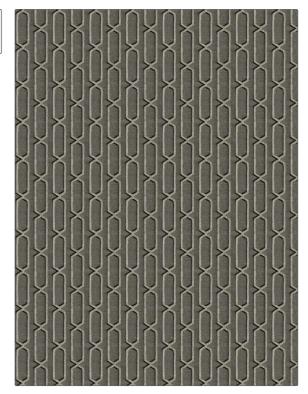

PATTERN 04875
COLOR 01

BRAND APPLICATION

Trend Fabric

USES CATEGORIES

Upholstery Wovens, Chenille

COLORS DESIGN TYPES

Grey Geometric, Lattice /

Grey
Geometric, Lattice /
Fretwork, Contemporary /
Modern

SCALE
RAILROADED

Railroaded

| WIDTH                | VERTICAL REPEAT         | HORIZONTAL REPEAT                                | CONTENT                                               |
|----------------------|-------------------------|--------------------------------------------------|-------------------------------------------------------|
| 54.00 in (137.16 cm) | 3.50 in (8.89 cm)       | 3.50 in (8.89 cm)                                | 56% Viscose, 32%<br>Polyester, 8% Cotton, 4%<br>Linen |
| BACKING              | FIRE CODES              | DOUBLE RUBS                                      | PRODUCT NUMBER                                        |
|                      | UFAC Class I / NFPA 260 | Exceeds 15,000 Double<br>Rubs (Wyzenbeek Method) | 2842001                                               |
| COUNTRY              | CLEANING CODES          |                                                  |                                                       |
| Turkey               | WS                      |                                                  |                                                       |

ADDITIONAL PRODUCT NOTES

Passes 20,000 Martindale Tst, Ca Tb 117-2013, Shown Railroaded