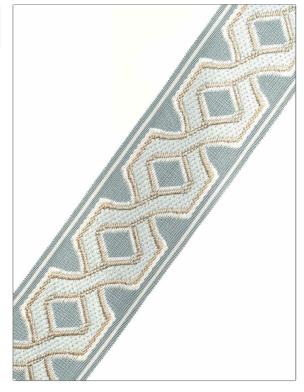

PATTERN 04859
COLOR 08

BRAND APPLICATION

Trend Trimming

USES CATEGORIES

Bedding, Window, Braids / Borders / Tape Accessories, Furniture

COLORS DESIGN TYPES

Aqua / Teal Geometric, Diamond

| WIDTH             | VERTICAL REPEAT   | HORIZONTAL REPEAT | CONTENT                              |
|-------------------|-------------------|-------------------|--------------------------------------|
| 3.00 in (7.62 cm) | 0.00 in (0.00 cm) | 0.00 in (0.00 cm) | 72% Viscose, 21% Cotton,<br>7% Rayon |
| PRODUCT NUMBER    | COUNTRY           | _                 |                                      |
| 2789905           | China             |                   |                                      |