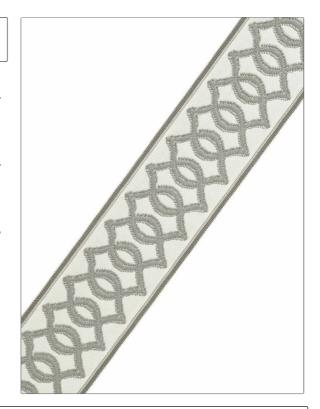

PATTERN 04858 COLOR Elephant

BRAND APPLICATION

Trend Trimming

USES CATEGORIES

Bedding, Window, Braids / Borders / Tape Accessories, Furniture

BOOK COLORS

Crescendo Trimmings Grey

DESIGN TYPES

Geometric, Ogee

| WIDTH             | VERTICAL REPEAT   | HORIZONTAL REPEAT | CONTENT                             |
|-------------------|-------------------|-------------------|-------------------------------------|
| 2.75 in (6.98 cm) | 0.00 in (0.00 cm) | 0.00 in (0.00 cm) | 63% Viscose 24% Cotton<br>13% Rayon |
| PRODUCT NUMBER    | DATE BOOKED       | COUNTRY           | _                                   |
| 2761402           | 09/2020           | China             |                                     |

ADDITIONAL PRODUCT NOTES

Border / Braid / Tape, Width: 2.75 In