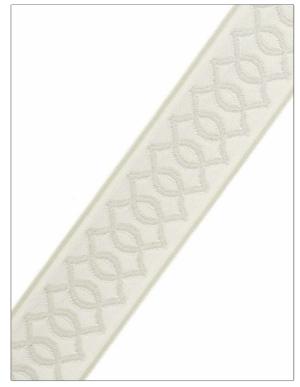

## Trimming Product Details

| PATTERN<br>COLOR                           | 04858<br>Porcelain |                          |  |
|--------------------------------------------|--------------------|--------------------------|--|
| BRAND                                      |                    | APPLICATION              |  |
| Trend                                      |                    | Trimming                 |  |
| USES                                       |                    | CATEGORIES               |  |
| Bedding, Window,<br>Accessories, Furniture |                    | Braids / Borders / Tape  |  |
| воок                                       |                    | COLORS                   |  |
| Crescendo Trimmings                        |                    | White, Off White / Ivory |  |
| DESIGN TYPE                                | S                  |                          |  |

Geometric, Ogee

| VERTICAL REPEAT   | HORIZONTAL REPEAT | CONTENT                                                   |
|-------------------|-------------------|-----------------------------------------------------------|
| 0.00 in (0.00 cm) | 0.00 in (0.00 cm) | 63% Viscose 24% Cotton<br>13% Rayon                       |
| DATE BOOKED       | COUNTRY           |                                                           |
| 09/2020           | China             |                                                           |
|                   | 0.00 in (0.00 cm) | 0.00 in (0.00 cm) 0.00 in (0.00 cm)   DATE BOOKED COUNTRY |

ADDITIONAL PRODUCT NOTES

Border / Braid / Tape, Width: 2.75 In

fabricut.com | (800) 999-8200

© Fabricut Inc., 2024