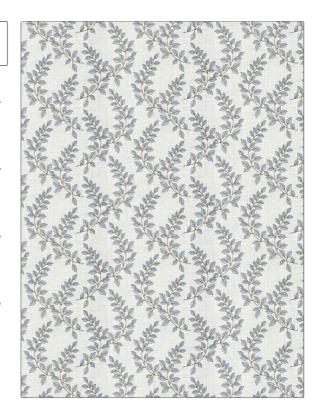

| PATTERN 05395 COLOR Blue                            |                        |  |
|-----------------------------------------------------|------------------------|--|
| BRAND                                               | APPLICATION            |  |
| Trend                                               | Fabric                 |  |
| USES                                                | CATEGORIES             |  |
| Bedding, Drapery                                    | Crewels / Embroideries |  |
| воок                                                | COLORS                 |  |
| Lifestyles By Color Vol.<br>XI(3 Books) Mist / Blue | Blue                   |  |
| DESIGN TYPES                                        | SCALE                  |  |
| Embroidery, Leaves                                  | Small                  |  |
| RAILROADED                                          |                        |  |

| WIDTH                | VERTICAL REPEAT    | HORIZONTAL REPEAT   | CONTENT                                                           |
|----------------------|--------------------|---------------------|-------------------------------------------------------------------|
| 51.00 in (129.54 cm) | 6.38 in (16.21 cm) | 10.25 in (26.04 cm) | Embroidery: 100%<br>Polyester, Base: 70%<br>Polyester, 30% Cotton |
|                      | PRODUCT NUMBER     | DATE BOOKED         | COUNTRY                                                           |
|                      | 1458304            | 01/2024             | India                                                             |
| CLEANING CODES       |                    |                     |                                                                   |
| s                    | _                  |                     |                                                                   |

ADDITIONAL PRODUCT NOTES

Not Railroaded

Ca Tb 117-2013, Embroidered Textiles Are Not, Guaranteed For Precise Color, Matching And Colorfastness., Color Placement Of Embroidery, May Vary. All Measurements, Quoted For Repeats Are, Approximate.