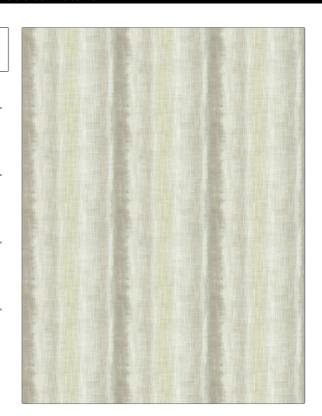

## Fabric Product Details

PATTERN 05402 **Birch** COLOR

BRAND APPLICATION

Trend Fabric

USES CATEGORIES

Bedding, Drapery **Prints** 

воок COLORS

Lifestyles By Color Vol. XI(3 Books) White / Pearl Linen

DESIGN TYPES SCALE

Print Pattern, Abstract Medium

RAILROADED

Not Railroaded

| WIDTH                | VERTICAL REPEAT    | HORIZONTAL REPEAT  | CONTENT        |
|----------------------|--------------------|--------------------|----------------|
| 54.00 in (137.16 cm) | 8.25 in (20.96 cm) | 9.00 in (22.86 cm) | 100% Polyester |
| BACKING              | PRODUCT NUMBER     | DATE BOOKED        | COUNTRY        |
|                      | 1454701            | 01/2024            | Turkey         |
| CLEANING CODES       | _                  |                    |                |
| S                    |                    |                    |                |
|                      |                    |                    |                |