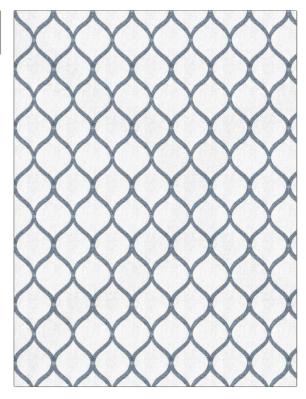

| PATTERN 05388<br>COLOR 06 |                        |  |
|---------------------------|------------------------|--|
| BRAND                     | APPLICATION            |  |
| Trend                     | Fabric                 |  |
| USES                      | CATEGORIES             |  |
| Bedding, Drapery          | Crewels / Embroideries |  |
| COLORS                    | DESIGN TYPES           |  |
| Blue                      | Embroidery, Ogee       |  |
| SCALE                     | RAILROADED             |  |
| Medium                    | Not Railroaded         |  |

| WIDTH                | VERTICAL REPEAT    | HORIZONTAL REPEAT | CONTENT                                                                 |
|----------------------|--------------------|-------------------|-------------------------------------------------------------------------|
| 52.00 in (132.08 cm) | 5.75 in (14.60 cm) | 3.75 in (9.52 cm) | Embroidery: 100% Rayon,<br>Base: 70% Cotton, 25%<br>Polyester, 5% Linen |
| BACKING              | PRODUCT NUMBER     | COUNTRY           | CLEANING CODES                                                          |
|                      | 1454606            | India             | S                                                                       |

ADDITIONAL PRODUCT NOTES

Exclusive Pattern, Embroidered Textiles Are Not, Guaranteed For Precise Color, Matching And Colorfastness., Color Placement Of Embroidery, May Vary. All Measurements, Quoted For Repeats Are, Approximate.