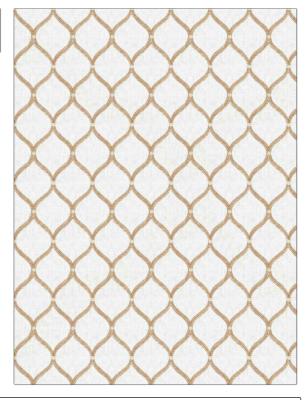

| PATTERN 05388<br>COLOR 01 |                        |  |
|---------------------------|------------------------|--|
| BRAND                     | APPLICATION            |  |
| Trend                     | Fabric                 |  |
| USES                      | CATEGORIES             |  |
| Bedding, Drapery          | Crewels / Embroideries |  |
| COLORS                    | DESIGN TYPES           |  |
| Orange / Spice            | Embroidery, Ogee       |  |
| SCALE                     | RAILROADED             |  |
| Medium                    | Not Railroaded         |  |

| WIDTH                | VERTICAL REPEAT    | HORIZONTAL REPEAT | CONTENT                                                                 |
|----------------------|--------------------|-------------------|-------------------------------------------------------------------------|
| 52.00 in (132.08 cm) | 5.75 in (14.60 cm) | 3.75 in (9.52 cm) | Embroidery: 100% Rayon,<br>Base: 70% Cotton, 25%<br>Polyester, 5% Linen |
| BACKING              | PRODUCT NUMBER     | COUNTRY           | CLEANING CODES                                                          |
|                      | 1454601            | India             | S                                                                       |

ADDITIONAL PRODUCT NOTES

Exclusive Pattern, Embroidered Textiles Are Not, Guaranteed For Precise Color, Matching And Colorfastness., Color Placement Of Embroidery, May Vary. All Measurements, Quoted For Repeats Are, Approximate.