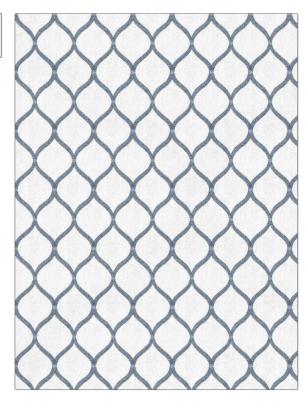

| PATTERN 05388 COLOR Cobalt                          |                        |  |
|-----------------------------------------------------|------------------------|--|
| BRAND                                               | APPLICATION            |  |
| Trend                                               | Fabric                 |  |
| USES                                                | CATEGORIES             |  |
| Bedding, Drapery                                    | Crewels / Embroideries |  |
| воок                                                | COLORS                 |  |
| Lifestyles By Color Vol.<br>XI(3 Books) Mist / Blue | Blue                   |  |
| DESIGN TYPES                                        | SCALE                  |  |
| Embroidery, Ogee                                    | Medium                 |  |
| RAILROADED                                          |                        |  |

| WIDTH                | VERTICAL REPEAT    | HORIZONTAL REPEAT | CONTENT                                                                 |
|----------------------|--------------------|-------------------|-------------------------------------------------------------------------|
| 52.00 in (132.08 cm) | 5.75 in (14.60 cm) | 3.75 in (9.52 cm) | Embroidery: 100% Rayon,<br>Base: 70% Cotton, 25%<br>Polyester, 5% Linen |
| BACKING              | PRODUCT NUMBER     | DATE BOOKED       | COUNTRY                                                                 |
|                      | 1454506            | 01/2024           | India                                                                   |
| CLEANING CODES       |                    |                   |                                                                         |
| S                    |                    |                   |                                                                         |
|                      |                    |                   |                                                                         |

ADDITIONAL PRODUCT NOTES

Not Railroaded

Exclusive Pattern, Embroidered Textiles Are Not, Guaranteed For Precise Color, Matching And Colorfastness., Color Placement Of Embroidery, May Vary. All Measurements, Quoted For Repeats Are, Approximate.