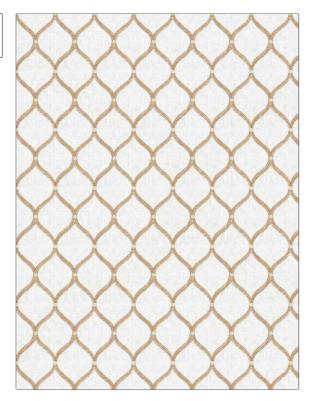

| pattern 05388<br>color Canyon                           |                        |  |
|---------------------------------------------------------|------------------------|--|
| BRAND                                                   | APPLICATION            |  |
| Trend                                                   | Fabric                 |  |
| USES                                                    | CATEGORIES             |  |
| Bedding, Drapery                                        | Crewels / Embroideries |  |
| воок                                                    | COLORS                 |  |
| Lifestyles By Color Vol.<br>XI(3 Books) Linen / Harvest | Orange / Spice         |  |
| DESIGN TYPES                                            | SCALE                  |  |
| Embroidery, Ogee                                        | Medium                 |  |
| RAILROADED                                              |                        |  |

| WIDTH                | VERTICAL REPEAT    | HORIZONTAL REPEAT | CONTENT                                                                 |
|----------------------|--------------------|-------------------|-------------------------------------------------------------------------|
| 52.00 in (132.08 cm) | 5.75 in (14.60 cm) | 3.75 in (9.52 cm) | Embroidery: 100% Rayon,<br>Base: 70% Cotton, 25%<br>Polyester, 5% Linen |
| BACKING              | PRODUCT NUMBER     | DATE BOOKED       | COUNTRY                                                                 |
|                      | 1454501            | 01/2024           | India                                                                   |
| CLEANING CODES       | _                  |                   |                                                                         |
| s                    |                    |                   |                                                                         |

ADDITIONAL PRODUCT NOTES

Not Railroaded

Exclusive Pattern, Embroidered Textiles Are Not, Guaranteed For Precise Color, Matching And Colorfastness., Color Placement Of Embroidery, May Vary. All Measurements, Quoted For Repeats Are, Approximate.