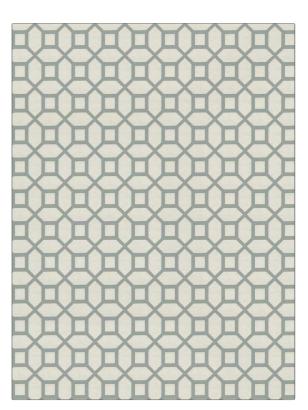

## Fabric Product Details

| PATTERN<br>COLOR                                    | 05401<br>Seafoam |             |
|-----------------------------------------------------|------------------|-------------|
|                                                     |                  |             |
| BRAND                                               |                  | APPLICATION |
| Trend                                               |                  | Fabric      |
|                                                     |                  |             |
| USES                                                |                  | CATEGORIES  |
| Bedding, Drapery                                    |                  | Faux Silk   |
|                                                     |                  |             |
| воок                                                |                  | COLORS      |
| Lifestyles By Color Vol.<br>XI(3 Books) Mist / Blue |                  | Aqua / Teal |
| DESIGN TYPES                                        |                  | SCALE       |
| Geometric, Lattice /<br>Fretwork                    |                  | Medium      |
| RAILROADED                                          | )                |             |

Not Railroaded

| WIDTH                | VERTICAL REPEAT   | HORIZONTAL REPEAT | CONTENT                   |
|----------------------|-------------------|-------------------|---------------------------|
| 58.00 in (147.32 cm) | 3.00 in (7.62 cm) | 2.87 in (7.29 cm) | 60% Polyester, 40% Cotton |
| BACKING              | PRODUCT NUMBER    | DATE BOOKED       | COUNTRY                   |
|                      | 1454304           | 01/2024           | Turkey                    |
|                      |                   |                   |                           |
|                      |                   |                   |                           |
| S                    |                   |                   |                           |