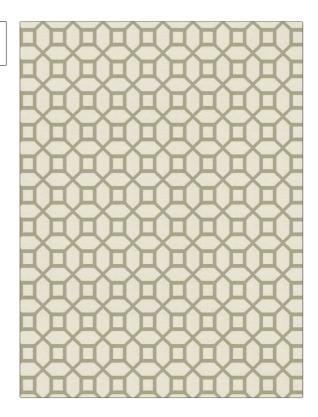

Fretwork

RAILROADED

Not Railroaded

| PATTERN 05401 COLOR Birch                               |             |  |
|---------------------------------------------------------|-------------|--|
| BRAND                                                   | APPLICATION |  |
| Trend                                                   | Fabric      |  |
| USES                                                    | CATEGORIES  |  |
| Bedding, Drapery                                        | Faux Silk   |  |
| воок                                                    | COLORS      |  |
| Lifestyles By Color Vol.<br>XI(3 Books) Linen / Harvest | Taupe / Tan |  |
| DESIGN TYPES                                            | SCALE       |  |
| Geometric, Lattice /                                    | Medium      |  |

| WIDTH                | VERTICAL REPEAT   | HORIZONTAL REPEAT | CONTENT                   |
|----------------------|-------------------|-------------------|---------------------------|
| 58.00 in (147.32 cm) | 3.00 in (7.62 cm) | 2.87 in (7.29 cm) | 60% Polyester, 40% Cotton |
| BACKING              | PRODUCT NUMBER    | DATE BOOKED       | COUNTRY                   |
|                      | 1454301           | 01/2024           | Turkey                    |
| CLEANING CODES       | _                 |                   |                           |
| S                    |                   |                   |                           |
| S                    |                   |                   |                           |