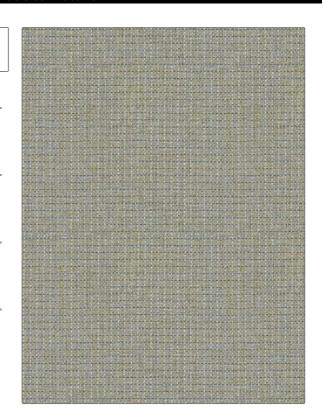

PATTERN 05404 Water COLOR

BRAND APPLICATION

Trend Fabric

USES CATEGORIES

Upholstery Wovens, Chenille

Blue

воок COLORS

Lifestyles By Color Vol. XI(3 Books) Mist / Blue

DESIGN TYPES SCALE

Check / Plaid Small

RAILROADED

Not Railroaded

| WIDTH                | VERTICAL REPEAT   | HORIZONTAL REPEAT                                | CONTENT                 |
|----------------------|-------------------|--------------------------------------------------|-------------------------|
| 55.00 in (139.70 cm) | 0.00 in (0.00 cm) | 0.00 in (0.00 cm)                                | 100% Polyester          |
| BACKING              | UFAC Class I      | Exceeds 15,000 Double<br>Rubs (Wyzenbeek Method) | PRODUCT NUMBER  1453501 |
| DATE BOOKED          | COUNTRY           | CLEANING CODES                                   |                         |
| 01/2024              | India             | S                                                |                         |
|                      |                   |                                                  |                         |