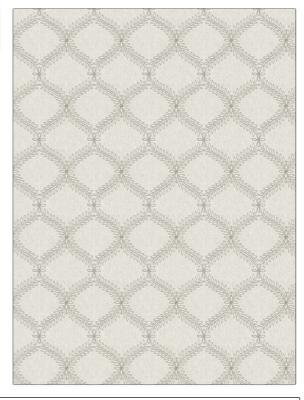

05385 **PATTERN** 01 COLOR BRAND APPLICATION Trend Fabric USES CATEGORIES Bedding, Drapery Crewels / Embroideries DESIGN TYPES COLORS Grey  ${\bf Embroidery, Leaves, Ogee,}$ Crewel

RAILROADED

**Not Railroaded** 

| WIDTH                | VERTICAL REPEAT    | HORIZONTAL REPEAT  | CONTENT                                                      |
|----------------------|--------------------|--------------------|--------------------------------------------------------------|
| 53.00 in (134.62 cm) | 5.87 in (14.91 cm) | 5.25 in (13.34 cm) | Embroidery: 100%<br>Polyester, Base: 55% Linen,<br>45% Rayon |
| BACKING              | PRODUCT NUMBER     | COUNTRY            | CLEANING CODES                                               |
|                      | 1450901            | China              | S                                                            |

ADDITIONAL PRODUCT NOTES

SCALE

Medium

Embroidered Textiles Are Not, Guaranteed For Precise Color, Matching And Colorfastness., Color Placement Of Embroidery, May Vary. All Measurements, Quoted For Repeats Are, Approximate.