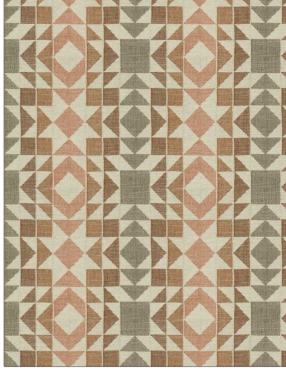

SCALE

Large

PATTERN 05362 01 COLOR BRAND APPLICATION Trend Fabric USES CATEGORIES Upholstery Wovens DESIGN TYPES COLORS Orange / Spice, Red Geometric

RAILROADED

Railroaded

| WIDTH                | VERTICAL REPEAT     | HORIZONTAL REPEAT                                 | CONTENT                                                                      |
|----------------------|---------------------|---------------------------------------------------|------------------------------------------------------------------------------|
| 54.00 in (137.16 cm) | 12.75 in (32.38 cm) | 12.50 in (31.75 cm)                               | 40% Viscose, 31%<br>Polyester, 12%<br>Polypropylene, 11% Linen,<br>6% Cotton |
| BACKING              | FIRE CODES          | DOUBLE RUBS                                       | PRODUCT NUMBER                                                               |
|                      | Passes NFPA 260     | Exceeds 102,000 Double<br>Rubs (Wyzenbeek Method) | 1404601                                                                      |
| COUNTRY              | CLEANING CODES      | _                                                 |                                                                              |
| USA                  | S                   |                                                   |                                                                              |

ADDITIONAL PRODUCT NOTES

Ca Tb 117-2013, Shown Railroaded, Tumble Dried Finish