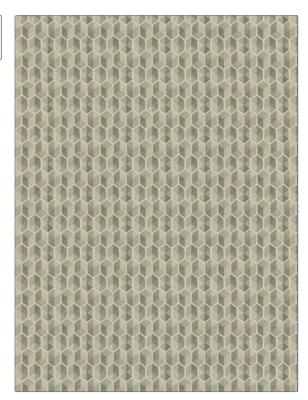

Small

PATTERN 05363
COLOR 01

BRAND APPLICATION

Trend Fabric

USES CATEGORIES

Upholstery Wovens, Chenille

COLORS DESIGN TYPES

Grey, Linen

Geometric, Small Scale
Woven, Contemporary /
Modern

SCALE

RAILROADED

Railroaded

| WIDTH                | VERTICAL REPEAT                                                                  | HORIZONTAL REPEAT                                | CONTENT        |
|----------------------|----------------------------------------------------------------------------------|--------------------------------------------------|----------------|
| 54.00 in (137.16 cm) | 3.00 in (7.62 cm)                                                                | 2.50 in (6.35 cm)                                | 100% Polyester |
| BACKING              | FIRE CODES                                                                       | DOUBLE RUBS                                      | PRODUCT NUMBER |
| 100% Acrylic Backing | Does Not Contain FR<br>Chemicals, UFAC Class I /<br>NFPA 260, Passes NFPA<br>701 | Exceeds 51,000 Double<br>Rubs (Wyzenbeek Method) | 1363001        |
| COUNTRY              | CLEANING CODES                                                                   |                                                  |                |
| China                | S                                                                                |                                                  |                |
|                      |                                                                                  |                                                  |                |