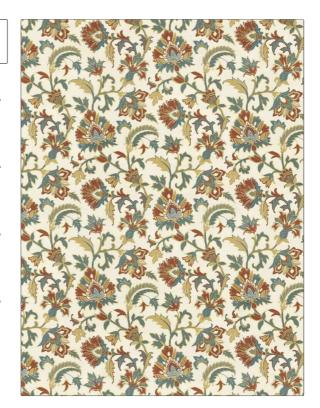

C

PATTERN 05346 COLOR 02

BRAND APPLICATION

Trend Fabric

USES CATEGORIES

Upholstery Wovens

COLORS DESIGN TYPES

Aqua / Teal, Orange / Spice, Red, Multi-Color

Large

SCALE RAILROADED

Not Railroaded

Floral, Tapestry

| WIDTH                | VERTICAL REPEAT                                              | HORIZONTAL REPEAT                                | CONTENT        |
|----------------------|--------------------------------------------------------------|--------------------------------------------------|----------------|
| 59.00 in (149.86 cm) | 30.00 in (76.20 cm)                                          | 29.50 in (74.93 cm)                              | 100% Polyester |
| BACKING              | FIRE CODES                                                   | DOUBLE RUBS                                      | PRODUCT NUMBER |
|                      | Does Not Contain FR<br>Chemicals, UFAC Class I /<br>NFPA 260 | Exceeds 80,000 Double<br>Rubs (Wyzenbeek Method) | 1332602        |
| COUNTRY              | CLEANING CODES                                               |                                                  |                |
| China                | S                                                            |                                                  |                |