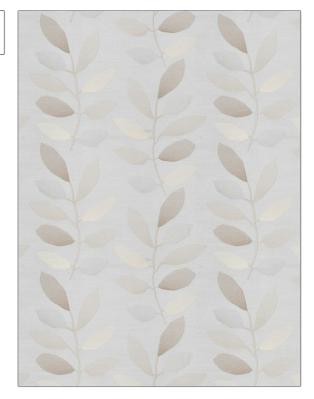

PATTERN 04813
COLOR 01

Trend Fabric

USES CATEGORIES

Bedding, Drapery Crewels / Embroideries

COLORS DESIGN TYPES

White Embroidery, Leaves

RAILROADED

**Not Railroaded** 

ADDITIONAL PRODUCT NOTES

SCALE

Large

Embroidered Textiles Are Not, Guaranteed For Precise Color, Matching And Colorfastness., Color Placement Of Embroidery, May Vary. All Measurements, Quoted For Repeats Are, Approximate.