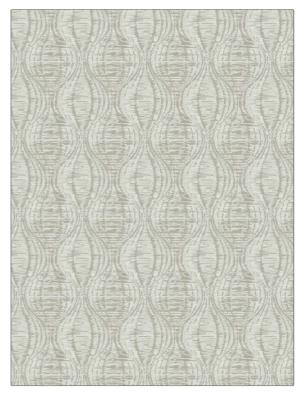

04830 **PATTERN** COLOR **Ivory** BRAND APPLICATION Trend **Fabric** USES CATEGORIES Sheer, Crewels / Drapery **Embroideries** COLORS воок **Eclectic Sheers** Off White / Ivory DESIGN TYPES RAILROADED

**Not Railroaded** 

| WIDTH                | VERTICAL REPEAT    | HORIZONTAL REPEAT  | CONTENT                                                           |
|----------------------|--------------------|--------------------|-------------------------------------------------------------------|
| 51.00 in (129.54 cm) | 8.00 in (20.32 cm) | 6.00 in (15.24 cm) | Base: 82% Polyester, 18%<br>Cotton, Embroidery: 100%<br>Polyester |
| BACKING              | PRODUCT NUMBER     | DATE BOOKED        | COUNTRY                                                           |
|                      | 1255405            | 02/2020            | India                                                             |
| CLEANING CODES       | _                  |                    |                                                                   |
| S                    |                    |                    |                                                                   |

ADDITIONAL PRODUCT NOTES

Embroidery, Ogee

Exclusive Pattern, Embroidered Textiles Are Not, Guaranteed For Precise Color, Matching And Colorfastness., Color Placement Of Embroidery, May Vary. All Measurements, Quoted For Repeats Are, Approximate.