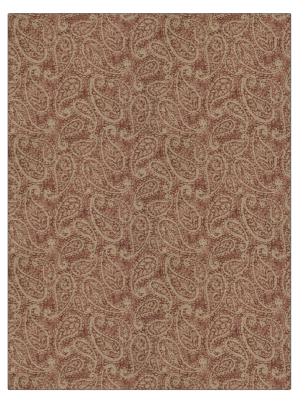

## Fabric Product Details

| pattern 0480<br>color Red              | 07          |
|----------------------------------------|-------------|
| BRAND                                  | APPLICATION |
| Trend                                  | Fabric      |
| USES                                   | CATEGORIES  |
| Bedding, Upholst                       | ery Wovens  |
| воок                                   | COLORS      |
| Lifestyles By Colo<br>Books) Cameo / C |             |
| DESIGN TYPES                           | SCALE       |
| Paisley                                | Medium      |
|                                        |             |

RAILROADED

Not Railroaded

| WIDTH                    | VERTICAL REPEAT         | HORIZONTAL REPEAT                                | CONTENT                  |
|--------------------------|-------------------------|--------------------------------------------------|--------------------------|
| 56.00 in (142.24 cm)     | 23.25 in (59.06 cm)     | 29.00 in (73.66 cm)                              | 73% Polyester 27% Cotton |
| BACKING                  | FIRE CODES              | DOUBLE RUBS                                      | PRODUCT NUMBER           |
| Light Acrylic Backing    | UFAC Class I / NFPA 260 | Exceeds 50,000 Double<br>Rubs (Wyzenbeek Method) | 1252903                  |
| DATE BOOKED              | COUNTRY                 | CLEANING CODES                                   |                          |
| 02/2020                  | China                   | S                                                |                          |
|                          |                         |                                                  |                          |
|                          |                         |                                                  |                          |
| ADDITIONAL PRODUCT NOTES |                         |                                                  |                          |