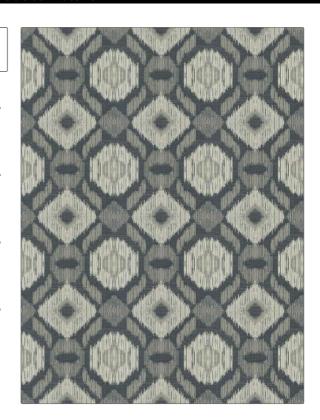

PATTERN 04808 **Denim** COLOR

BRAND APPLICATION

Trend Fabric

USES CATEGORIES

Wovens

Blue

Bedding, Drapery,Multipurpose

воок COLORS

Lifestyles By Color X (5 Books) Denim / Reef

DESIGN TYPES SCALE

Global / Ethnic, Diamond Medium

RAILROADED

Not Railroaded

| WIDTH                | VERTICAL REPEAT                                  | HORIZONTAL REPEAT  | CONTENT                   |
|----------------------|--------------------------------------------------|--------------------|---------------------------|
| 54.00 in (137.16 cm) | 9.25 in (23.50 cm)                               | 9.00 in (22.86 cm) | 60% Polyester, 40% Cotton |
| BACKING              | DOUBLE RUBS                                      | PRODUCT NUMBER     | DATE BOOKED               |
|                      | Exceeds 15,000 Double<br>Rubs (Wyzenbeek Method) | 1251501            | 02/2020                   |
| COUNTRY              | CLEANING CODES                                   |                    |                           |
| India                | S                                                |                    |                           |