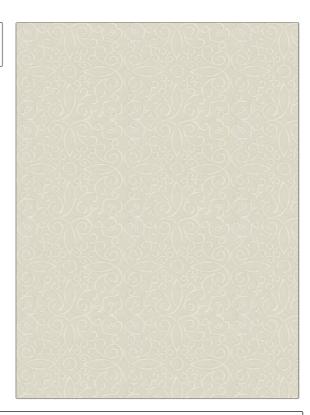

04817 PATTERN 03 COLOR BRAND APPLICATION Trend **Fabric** USES CATEGORIES Bedding, Drapery Crewels / Embroideries, Faux Silk DESIGN TYPES COLORS Beige, Off White / Ivory Embroidery, Scrollwork, Damask SCALE RAILROADED Medium **Not Railroaded** 

| WIDTH                | VERTICAL REPEAT    | HORIZONTAL REPEAT   | CONTENT                                                |
|----------------------|--------------------|---------------------|--------------------------------------------------------|
| 51.00 in (129.54 cm) | 9.00 in (22.86 cm) | 10.25 in (26.04 cm) | Embroidery: 100%<br>Polyester, Base: 100%<br>Polyester |
| BACKING              | PRODUCT NUMBER     | COUNTRY             | CLEANING CODES                                         |
|                      | 1250103            | India               | S                                                      |

ADDITIONAL PRODUCT NOTES

Embroidered Textiles Are Not, Guaranteed For Precise Color, Matching And Colorfastness., Color Placement Of Embroidery, May Vary. All Measurements, Quoted For Repeats Are, Approximate.