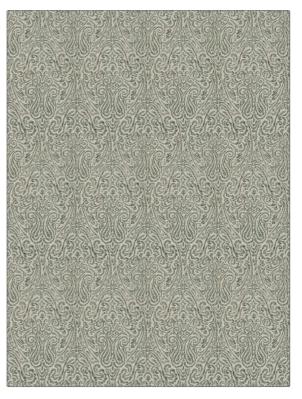

## Fabric Product Details

| PATTERN                           | 04809 |                 |
|-----------------------------------|-------|-----------------|
| COLOR                             | 02    |                 |
|                                   |       |                 |
| BRAND                             |       | APPLICATION     |
| Trend                             |       | Fabric          |
| USES                              |       | CATEGORIES      |
| USES                              |       |                 |
| Bedding, Drapery,<br>Multipurpose |       | Wovens          |
| COLORS                            |       | DESIGN TYPES    |
| Grey                              |       | Paisley, Damask |
|                                   |       |                 |
| SCALE                             |       | RAILROADED      |
| Large                             |       | Not Railroaded  |

| WIDTH                | VERTICAL REPEAT         | HORIZONTAL REPEAT   | CONTENT                   |
|----------------------|-------------------------|---------------------|---------------------------|
| 54.00 in (137.16 cm) | 23.50 in (59.69 cm)     | 13.50 in (34.29 cm) | 70% Polyester, 30% Cotton |
| BACKING              | DOUBLE RUBS             | PRODUCT NUMBER      |                           |
| CLEANING CODES       | Rubs (Wyzenbeek Method) |                     |                           |
| S                    |                         |                     |                           |
|                      |                         |                     |                           |