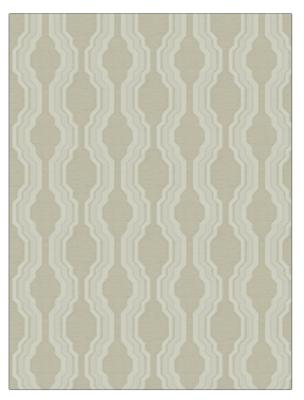

## Fabric Product Details

| pattern 04782<br>color 02                                   |                |  |
|-------------------------------------------------------------|----------------|--|
| BRAND                                                       | APPLICATION    |  |
| Trend                                                       | Fabric         |  |
| USES                                                        | CATEGORIES     |  |
| Bedding, Drapery,<br>Multipurpose                           | Wovens         |  |
| COLORS                                                      | DESIGN TYPES   |  |
| Off White / Ivory Lattice / Fretwork,<br>Contemporary / Mod |                |  |
| SCALE                                                       | RAILROADED     |  |
| Medium                                                      | Not Railroaded |  |

| WIDTH                          | VERTICAL REPEAT    | HORIZONTAL REPEAT  | CONTENT                   |
|--------------------------------|--------------------|--------------------|---------------------------|
| 54.00 in (137.16 cm)           | 7.00 in (17.78 cm) | 6.87 in (17.45 cm) | 67% Polyester, 33% Cottor |
| BACKING PRODUCT NUMBER 1248202 | COUNTRY            | CLEANING CODES     |                           |
|                                | Turkey             | S                  |                           |