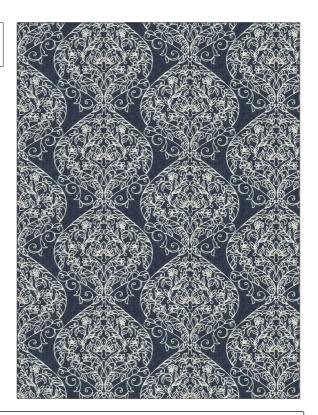

04812 PATTERN COLOR 01 BRAND APPLICATION Trend Fabric USES CATEGORIES Bedding, Drapery Crewels / Embroideries DESIGN TYPES COLORS Blue, Metallic Embroidery, Medallion, Damask SCALE RAILROADED **Not Railroaded** Large

| WIDTH                | VERTICAL REPEAT    | HORIZONTAL REPEAT   | CONTENT                                                        |
|----------------------|--------------------|---------------------|----------------------------------------------------------------|
| 50.00 in (127.00 cm) | 9.00 in (22.86 cm) | 16.50 in (41.91 cm) | Embroidery: 100% Cotton,<br>Base: 70% Polyester, 30%<br>Cotton |
| BACKING              | PRODUCT NUMBER     | COUNTRY             | CLEANING CODES                                                 |
|                      | 1230501            | India               | S                                                              |

ADDITIONAL PRODUCT NOTES

Embroidered Textiles Are Not, Guaranteed For Precise Color, Matching And Colorfastness., Color Placement Of Embroidery, May Vary. All Measurements, Quoted For Repeats Are, Approximate.