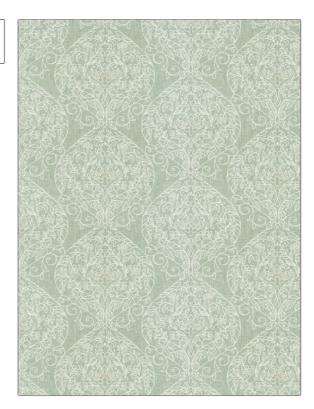

04812 **PATTERN** COLOR Spa BRAND APPLICATION Trend **Fabric** USES CATEGORIES Bedding, Drapery Crewels / Embroideries воок COLORS Lifestyles By Color X (5 Metallic, Aqua / Teal Books) Air / Seaside DESIGN TYPES SCALE Embroidery, Medallion, Large Damask RAILROADED

| WIDTH                | VERTICAL REPEAT    | HORIZONTAL REPEAT   | CONTENT                                                        |
|----------------------|--------------------|---------------------|----------------------------------------------------------------|
| 50.00 in (127.00 cm) | 9.00 in (22.86 cm) | 16.50 in (41.91 cm) | Embroidery: 100% Cotton,<br>Base: 70% Polyester, 30%<br>Cotton |
| BACKING              | PRODUCT NUMBER     | DATE BOOKED         | COUNTRY                                                        |
|                      | 1230402            | 02/2020             | India                                                          |
| CLEANING CODES       |                    |                     |                                                                |
| S                    |                    |                     |                                                                |
|                      |                    |                     |                                                                |

ADDITIONAL PRODUCT NOTES

Not Railroaded

Embroidered Textiles Are Not, Guaranteed For Precise Color, Matching And Colorfastness., Color Placement Of Embroidery, May Vary. All Measurements, Quoted For Repeats Are, Approximate.