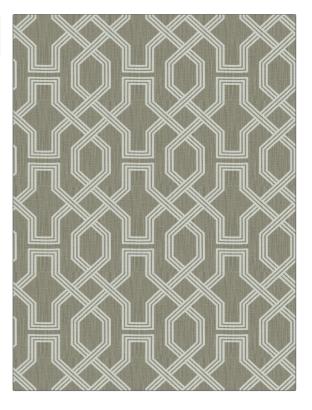

## Fabric Product Details

| PATTERN 04826<br>COLOR Dune                                    |             |
|----------------------------------------------------------------|-------------|
| BRAND                                                          | APPLICATION |
| Trend                                                          | Fabric      |
| USES                                                           | CATEGORIES  |
| Bedding, Drapery,<br>Multipurpose                              | Prints      |
| воок                                                           | COLORS      |
| Lifestyles By Color X (5<br>Books) Oyster / Hazelnut           | Linen       |
| DESIGN TYPES                                                   | SCALE       |
| Lattice / Fretwork, Print<br>Pattern, Contemporary /<br>Modern | Large       |
| RAILROADED                                                     |             |