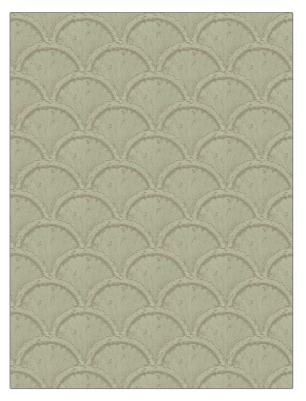

## Fabric Product Details

| PATTERN<br>COLOR                                     | 04815<br>Taupe |                   |  |
|------------------------------------------------------|----------------|-------------------|--|
| BRAND                                                |                | APPLICATION       |  |
| Trend                                                |                | Fabric            |  |
| USES                                                 |                | CATEGORIES        |  |
| Bedding, Drapery,<br>Multipurpose                    |                | Wovens, Faux Silk |  |
| воок                                                 |                | COLORS            |  |
| Lifestyles By Color X (5<br>Books) Oyster / Hazelnut |                | Taupe / Tan       |  |
| DESIGN TYPES                                         |                | SCALE             |  |
| Bargello                                             |                | Medium            |  |
|                                                      |                |                   |  |

RAILROADED

Not Railroaded

| WIDTH                | VERTICAL REPEAT    | HORIZONTAL REPEAT  | CONTENT        |
|----------------------|--------------------|--------------------|----------------|
| 54.00 in (137.16 cm) | 5.87 in (14.91 cm) | 6.75 in (17.14 cm) | 100% Polyester |
| BACKING              | PRODUCT NUMBER     | DATE BOOKED        | COUNTRY        |
|                      | 1213501            | 02/2020            | India          |
| CLEANING CODES       |                    |                    |                |
| S                    |                    |                    |                |