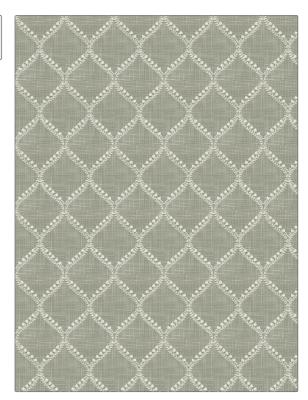

04842 PATTERN COLOR Ivory BRAND APPLICATION Trend **Fabric** USES CATEGORIES Sheer, Crewels / Drapery **Embroideries** COLORS воок **Eclectic Sheers** Off White / Ivory DESIGN TYPES SCALE Embroidery, Ogee, Medium Diamond RAILROADED

| WIDTH                | VERTICAL REPEAT    | HORIZONTAL REPEAT  | CONTENT                                                |
|----------------------|--------------------|--------------------|--------------------------------------------------------|
| 52.00 in (132.08 cm) | 6.25 in (15.88 cm) | 4.75 in (12.06 cm) | Embroidery: 100%<br>Polyester, Base: 100%<br>Polyester |
| BACKING              | PRODUCT NUMBER     | DATE BOOKED        | COUNTRY                                                |
|                      | 1162301            | 02/2020            | India                                                  |
| CLEANING CODES       |                    |                    |                                                        |
| s                    |                    |                    |                                                        |

ADDITIONAL PRODUCT NOTES

Not Railroaded

Embroidered Textiles Are Not, Guaranteed For Precise Color, Matching And Colorfastness., Color Placement Of Embroidery, May Vary. All Measurements, Quoted For Repeats Are, Approximate.