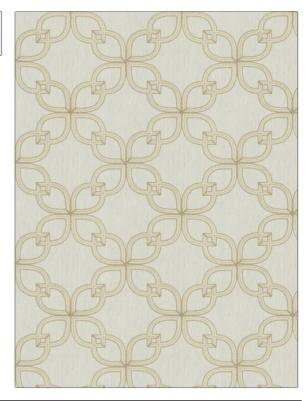

04778 PATTERN 01 COLOR BRAND APPLICATION Trend **Fabric** USES CATEGORIES Bedding, Drapery Crewels / Embroideries DESIGN TYPES COLORS Lavender / Purple, Beige, Linen, Off White / Ivory Embroidery, Lattice / Fretwork SCALE RAILROADED

**Not Railroaded** 

| WIDTH                | VERTICAL REPEAT    | HORIZONTAL REPEAT   | CONTENT                                                         |
|----------------------|--------------------|---------------------|-----------------------------------------------------------------|
| 51.00 in (129.54 cm) | 9.25 in (23.50 cm) | 10.62 in (26.97 cm) | Embroidery: 100% Viscose,<br>Base: 52% Cotton, 48%<br>Polyester |
| BACKING              | PRODUCT NUMBER     | COUNTRY             | CLEANING CODES                                                  |
|                      | 1082901            | India               | S                                                               |

ADDITIONAL PRODUCT NOTES

Large

Embroidered Textiles Are Not, Guaranteed For Precise Color, Matching And Colorfastness., Color Placement Of Embroidery, May Vary. All Measurements, Quoted For Repeats Are, Approximate.