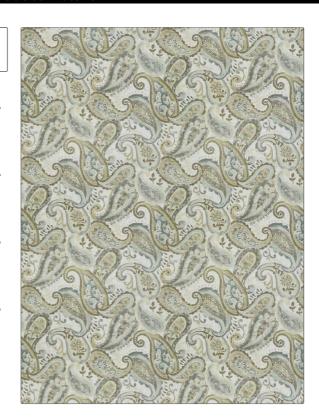

PATTERN 04800 **River Rock** COLOR

BRAND APPLICATION

Trend Fabric

USES CATEGORIES

Bedding, Drapery,**Prints** Multipurpose, Upholstery

воок COLORS

Lifestyles By Color X (5 Books) Air / Seaside

Taupe / Tan, Aqua / Teal

DESIGN TYPES SCALE

Paisley, Print Pattern Large

RAILROADED

Not Railroaded

| WIDTH                | VERTICAL REPEAT         | HORIZONTAL REPEAT                                | CONTENT        |
|----------------------|-------------------------|--------------------------------------------------|----------------|
| 53.00 in (134.62 cm) | 24.25 in (61.60 cm)     | 26.75 in (67.94 cm)                              | 100% Cotton    |
| BACKING              | FIRE CODES              | DOUBLE RUBS                                      | PRODUCT NUMBER |
|                      | UFAC Class I / NFPA 260 | Exceeds 50,000 Double<br>Rubs (Wyzenbeek Method) | 1080001        |
| DATE BOOKED          | COUNTRY                 | CLEANING CODES                                   |                |
| 02/2020              | Pakistan                | S                                                |                |