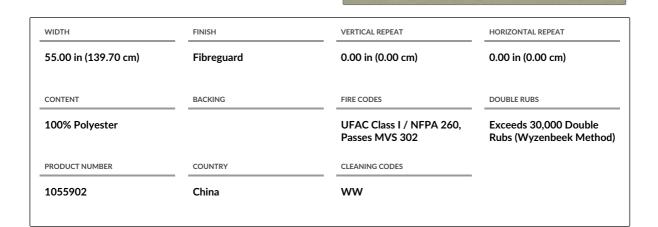

## Fabric Product Details

| PATTERN<br>COLOR | 04770<br>02 |                                                                |
|------------------|-------------|----------------------------------------------------------------|
| BRAND            |             | APPLICATION                                                    |
| Trend            |             | Fabric                                                         |
| USES             |             | CATEGORIES                                                     |
| Upholster        | у           | Easy To Clean, Fibreguard,<br>Suede, Eco / Environment<br>Plus |
| COLORS           |             | DESIGN TYPES                                                   |
| Grey, Linen      |             | Solid                                                          |
| RAILROADED       | ,           | _                                                              |
| Not Railroaded   |             |                                                                |
|                  |             |                                                                |

ADDITIONAL PRODUCT NOTES

Fibreguard, Pfas-Free, Easy To Clean Finish, Passes 35,000 Martindale Tst, Oeko Tex Standard 100, Iso 14001, Ca Tb 117-2013, Exclusive Pattern, Eco / Environment Plus

fabricut.com | (800) 999-8200