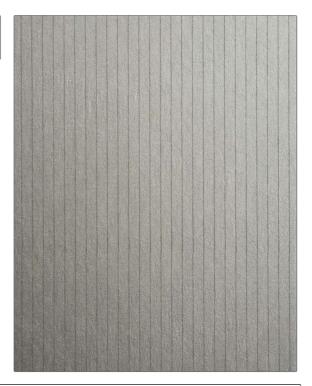

C

PATTERN 75202W Mariner COLOR 501

BRAND APPLICATION

Stroheim Wallcovering

CATEGORIES COLORS

Non - Woven, Prints Grey, Metallic

DESIGN TYPES SCALE

Stripes Small

| WIDTH                | VERTICAL REPEAT                       | HORIZONTAL REPEAT | CONTENT                         |
|----------------------|---------------------------------------|-------------------|---------------------------------|
| 54.00 in (137.16 cm) | 0.00 in (0.00 cm)                     | 0.00 in (0.00 cm) | 70% Wood Pulp, 30%<br>Polyester |
| BACKING              | FIRE CODES                            | PRODUCT NUMBER    | COUNTRY                         |
| Pretrimmed           | Passes ASTM-E84, Ce Mark<br>Certified | 9877301           | Netherlands                     |