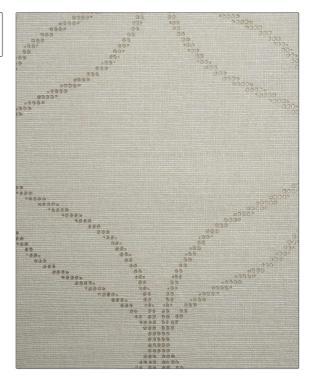

PATTERN 75204W Skylar color 501

Stroheim Wallcovering

CATEGORIES COLORS

Non - Woven, Prints Metallic, Off White / Ivory

DESIGN TYPES SCALE

Texture Raised, Texture Printed, Ogee

APPLICATION

Wallcovering