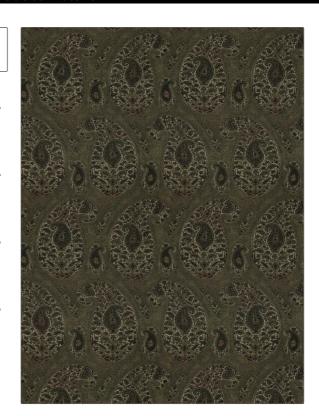

PATTERN Zaliki
COLOR Tarragon

BRAND APPLICATION

Stroheim Fabric

USES CATEGORIES

Bedding, Multipurpose, Prints, Linen

Upholstery

BOOK COLORS

Pastiche Lavender / Purple, Green

DESIGN TYPES SCALE

Paisley, Print Pattern Large

RAILROADED

Not Railroaded

| India                | S                       |                     |            |
|----------------------|-------------------------|---------------------|------------|
| COUNTRY              | CLEANING CODES          |                     |            |
| BACKING              | UFAC Class I / NFPA 260 | 9863801             | 03/2019    |
| 55.00 in (139.70 cm) | 33.00 in (83.82 cm)     | 27.30 in (69.34 cm) | 100% Linen |
| WIDTH                | VERTICAL REPEAT         | HORIZONTAL REPEAT   | CONTENT    |