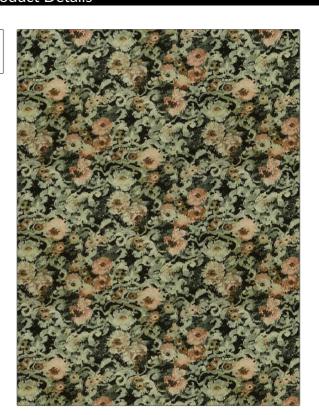

C

PATTERN Amrita
COLOR Dusk Field

BRAND APPLICATION

Stroheim Fabric

USES CATEGORIES

Bedding, Drapery, Velvet / Grospoint, Prints Multipurpose, Upholstery

BOOK COLORS

Pastiche Light Green, Coral / Peach

DESIGN TYPES SCALE

Floral, Print Pattern Large

RAILROADED

Not Railroaded

| WIDTH                | VERTICAL REPEAT         | HORIZONTAL REPEAT                                | CONTENT                   |
|----------------------|-------------------------|--------------------------------------------------|---------------------------|
| 55.00 in (139.70 cm) | 26.00 in (66.04 cm)     | 18.10 in (45.97 cm)                              | 88% Cotton, 12% Polyester |
| BACKING              | FIRE CODES              | DOUBLE RUBS                                      | PRODUCT NUMBER            |
|                      | UFAC Class I / NFPA 260 | Exceeds 51,000 Double<br>Rubs (Wyzenbeek Method) | 9862402                   |
| DATE BOOKED          | COUNTRY                 | CLEANING CODES                                   |                           |
| 03/2019              | Austria                 | S                                                |                           |