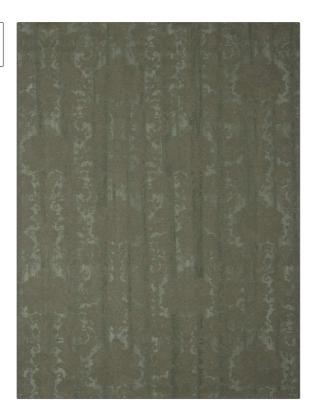

PATTERN Avel Embroidery COLOR Tarragon

BRAND APPLICATION Stroheim Fabric USES CATEGORIES Bedding, Drapery Crewels / Embroideries, Linen COLORS воок **Pastiche** Green, Light Green DESIGN TYPES SCALE **Embroidery** Large

| WIDTH                | VERTICAL REPEAT     | HORIZONTAL REPEAT   | CONTENT                                                     |
|----------------------|---------------------|---------------------|-------------------------------------------------------------|
| 53.00 in (134.62 cm) | 17.80 in (45.21 cm) | 17.80 in (45.21 cm) | Embroidery: 100% Cotton,<br>Base: 70% Viscose, 30%<br>Linen |
| BACKING              | PRODUCT NUMBER      | DATE BOOKED         | COUNTRY                                                     |
|                      | 9862201             | 03/2019             | India                                                       |
| CLEANING CODES       |                     |                     |                                                             |
| S                    |                     |                     |                                                             |
|                      |                     |                     |                                                             |

ADDITIONAL PRODUCT NOTES

RAILROADED

Not Railroaded

Exclusive Pattern, Not Guaranteed Against Fading, Guaranteed For Precise Color, Matching And Colorfastness., Color Placement Of Embroidery, May Vary. All Measurements, Quoted For Repeats Are, Approximate.