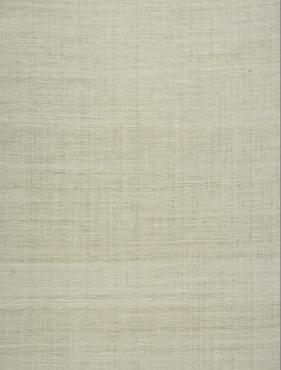

## Fabric Product Details

| PATTERN Tussah Silk<br>COLOR 08   |                                        |  |
|-----------------------------------|----------------------------------------|--|
| BRAND                             | APPLICATION                            |  |
| Stroheim                          | Fabric                                 |  |
| USES                              | CATEGORIES                             |  |
| Bedding, Drapery,<br>Multipurpose | Silk, Solids / Small Scale<br>Patterns |  |
| COLORS                            | DESIGN TYPES                           |  |
| Grey                              | Solid                                  |  |
| RAILROADED                        |                                        |  |
| Not Railroaded                    |                                        |  |

| WIDTH                | VERTICAL REPEAT   | HORIZONTAL REPEAT | CONTENT        |
|----------------------|-------------------|-------------------|----------------|
| 54.00 in (137.16 cm) | 0.00 in (0.00 cm) | 0.00 in (0.00 cm) | 100% Silk      |
| BACKING              | PRODUCT NUMBER    | COUNTRY           | CLEANING CODES |
|                      | 9616908           | India             | S              |