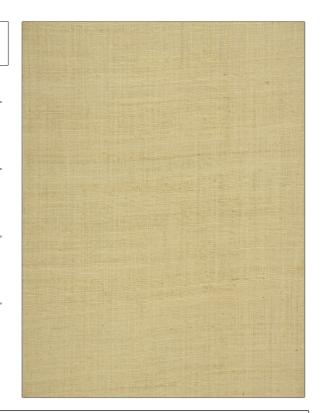

PATTERN Tussah Silk
COLOR Straw

BRAND APPLICATION

Stroheim Fabric

USES CATEGORIES

Bedding, Drapery, Silk, Solids / Small Scale Multipurpose Patterns

BOOK COLORS

Tussah Silk Beige, Gold

DESIGN TYPES RAILROADED

Solid Not Railroaded

| WIDTH                | VERTICAL REPEAT   | HORIZONTAL REPEAT | CONTENT   |
|----------------------|-------------------|-------------------|-----------|
| 54.00 in (137.16 cm) | 0.00 in (0.00 cm) | 0.00 in (0.00 cm) | 100% Silk |
| BACKING              | PRODUCT NUMBER    | DATE BOOKED       | COUNTRY   |
|                      | 9616707           | 01/2019           | India     |
| CLEANING CODES       | _                 |                   |           |
| S                    |                   |                   |           |
|                      |                   |                   |           |