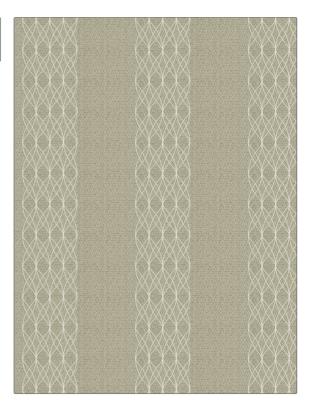

PATTERN **Presence** COLOR 04 BRAND APPLICATION Stroheim **Fabric** USES CATEGORIES **Bedding** Matelasse, Wide Width, Crewels / Embroideries DESIGN TYPES COLORS Taupe / Tan, Off White / Embroidery, Lattice / Fretwork, Stripes Ivory SCALE RAILROADED Medium **Not Railroaded** 

| WIDTH                 | VERTICAL REPEAT         | HORIZONTAL REPEAT   | CONTENT     |
|-----------------------|-------------------------|---------------------|-------------|
| 108.00 in (274.32 cm) | 3.00 in (7.62 cm)       | 10.80 in (27.43 cm) | 100% Cotton |
| BACKING               | FIRE CODES              | PRODUCT NUMBER      | COUNTRY     |
|                       | UFAC Class I / NFPA 260 | 9613804             | China       |
| CLEANING CODES        | _                       |                     |             |
| s                     |                         |                     |             |
|                       |                         |                     |             |