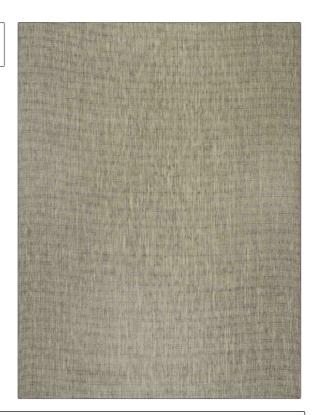

PATTERN Pavle-WP COLOR 507

BRAND APPLICATION

Stroheim Wallcovering

CATEGORIES COLORS

Textures, ASTM-E84, Handcrafted / Handmade, Wovens Black, Beige, Taupe / Tan

DESIGN TYPES SCALE

Texture Plain Small

| WIDTH                                         | VERTICAL REPEAT   | HORIZONTAL REPEAT | CONTENT                               |
|-----------------------------------------------|-------------------|-------------------|---------------------------------------|
| 36.00 in (91.44 cm)                           | 0.00 in (0.00 cm) | 0.00 in (0.00 cm) | Face: 100% Paper, Backing: 100% Paper |
| BACKING                                       | FIRE CODES        | PRODUCT NUMBER    | COUNTRY                               |
| Strippable, Pretrimmed,<br>100% Paper Backing | Passes ASTM-E84   | 9372007           | China                                 |