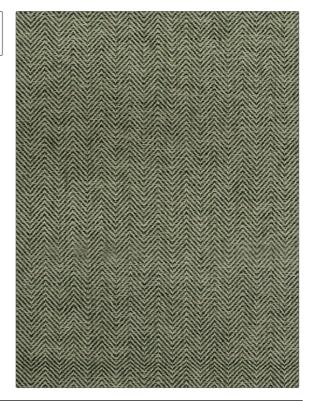

PATTERN Kami Ori-WP COLOR 507

BRAND

APPLICATION

Stroheim

Wallcovering

CATEGORIES

COLORS

Grasscloths, Textures, ASTM-E84, Handcrafted / Handmade, Wovens Linen, Green

DESIGN TYPES

**Texture Plain** 

| WIDTH                                         | VERTICAL REPEAT   | HORIZONTAL REPEAT | CONTENT                                  |
|-----------------------------------------------|-------------------|-------------------|------------------------------------------|
| 36.00 in (91.44 cm)                           | 0.00 in (0.00 cm) | 0.00 in (0.00 cm) | Face: 100% Paper, Backing:<br>100% Paper |
| BACKING                                       | FIRE CODES        | PRODUCT NUMBER    | COUNTRY                                  |
| Strippable, Pretrimmed,<br>100% Paper Backing | Passes ASTM-E84   | 9369307           | Japan                                    |