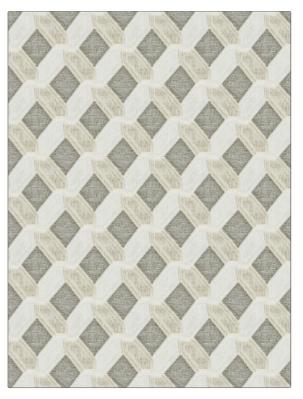

## Fabric Product Details

| PATTERN      | Kudzu |                                                                     |  |
|--------------|-------|---------------------------------------------------------------------|--|
| COLOR        | 03    |                                                                     |  |
|              |       |                                                                     |  |
| BRAND        |       | APPLICATION                                                         |  |
| Stroheim     |       | Fabric                                                              |  |
| USES         |       | CATEGORIES                                                          |  |
| Drapery      |       | Sheer, Linen                                                        |  |
| COLORS       |       | DESIGN TYPES                                                        |  |
| Beige, Linen |       | Geometric, Lattice /<br>Fretwork, Contemporary /<br>Modern, Diamond |  |
| SCALE        |       | RAILROADED                                                          |  |
| Large        |       | Railroaded                                                          |  |