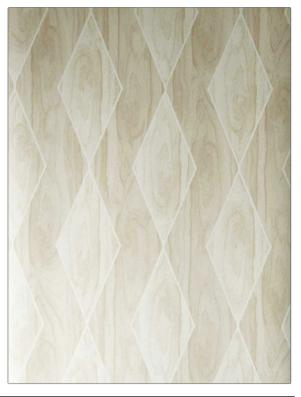

C

PATTERN 75188W Alpinia color 503

BRAND APPLICATION

Stroheim Wallcovering

CATEGORIES COLORS

Non - Woven, Prints Beige

DESIGN TYPES SCALE

Large

Print Pattern, Contemporary / Modern, Diamond

| WIDTH               | VERTICAL REPEAT                      | HORIZONTAL REPEAT   | CONTENT                                                            |
|---------------------|--------------------------------------|---------------------|--------------------------------------------------------------------|
| 27.00 in (68.58 cm) | 28.25 in (71.76 cm)                  | 27.00 in (68.58 cm) | 45% Wood Pulp, 20%<br>Mineral Filler, 20% Binder,<br>15% Polyester |
| BACKING             | FIRE CODES                           | PRODUCT NUMBER      | COUNTRY                                                            |
| Pretrimmed          | Ce Mark Certified, Passes<br>EN15102 | 9189803             | United Kingdom                                                     |

ADDITIONAL PRODUCT NOTES

Pretrimmed, Latex Free, Paste The Wall, Ce Mark Certified, Passes EN15102, Straight / Side Match, Nonwoven Paper, Unpasted, Exclusive Pattern, Washable, Variations In Color May Occur, From Lot To Lot.