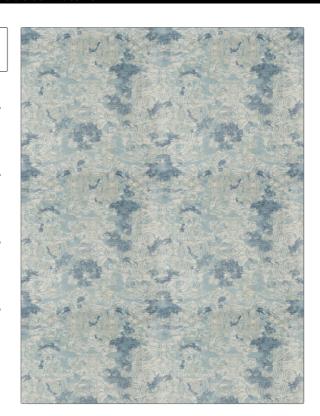

## Fabric Product Details

PATTERN Coriander COLOR Blue Moon

BRAND APPLICATION

Stroheim Fabric

USES CATEGORIES

Bedding, Drapery Prints

BOOK COLORS

Scad Design Incubation Blue, Light Blue

DESIGN TYPES SCALE

Print Pattern, Scrollwork Large

RAILROADED

Not Railroaded

| WIDTH                | VERTICAL REPEAT         | HORIZONTAL REPEAT   | CONTENT    |
|----------------------|-------------------------|---------------------|------------|
| 54.00 in (137.16 cm) | 27.00 in (68.58 cm)     | 27.00 in (68.58 cm) | 100% Linen |
| BACKING              | PRODUCT NUMBER  9021104 | 11/2017             | Belgium    |
| CLEANING CODES  S    |                         |                     |            |