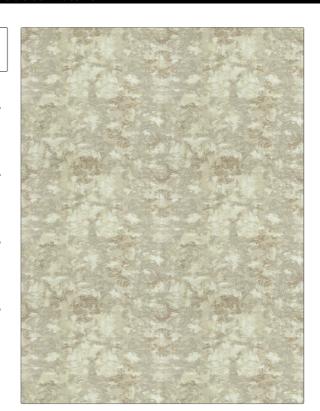

PATTERN Coriander COLOR Sandrift

BRAND

APPLICATION

Stroheim

Fabric

USES

CATEGORIES

Bedding, Drapery

Prints

воок

COLORS

**Scad Design Incubation** 

Taupe / Tan

DESIGN TYPES

SCALE

Print Pattern, Scrollwork

Large

RAILROADED

Not Railroaded

| WIDTH                | VERTICAL REPEAT         | HORIZONTAL REPEAT   | CONTENT          |
|----------------------|-------------------------|---------------------|------------------|
| 54.00 in (137.16 cm) | 27.00 in (68.58 cm)     | 27.00 in (68.58 cm) | 100% Linen       |
| BACKING              | PRODUCT NUMBER  9021102 | 11/2017             | COUNTRY  Belgium |
| CLEANING CODES  S    |                         |                     |                  |