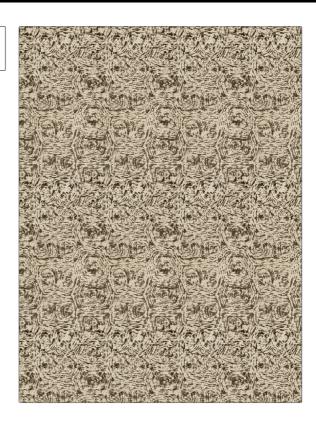

C

Thyme
COLOR Coffee Bean

BRAND APPLICATION

Stroheim Fabric

USES CATEGORIES

Upholstery Wovens

BOOK COLORS

Scad Design Incubation Brown

DESIGN TYPES SCALE

Large

Contemporary / Modern, Animal Skins, Abstract

RAILROADED

Not Railroaded

| VIDTH                | VERTICAL REPEAT         | HORIZONTAL REPEAT                                | CONTENT                       |
|----------------------|-------------------------|--------------------------------------------------|-------------------------------|
| 54.00 in (137.16 cm) | 27.00 in (68.58 cm)     | 13.80 in (35.05 cm)                              | 88% Viscose, 12%<br>Polyester |
| BACKING              | FIRE CODES              | DOUBLE RUBS                                      | PRODUCT NUMBER                |
| 100% Acrylic Backing | UFAC Class I / NFPA 260 | Exceeds 51,000 Double<br>Rubs (Wyzenbeek Method) | 8978704                       |
| DATE BOOKED          | COUNTRY                 | CLEANING CODES                                   |                               |
| 11/2017              | Italy                   | S                                                |                               |