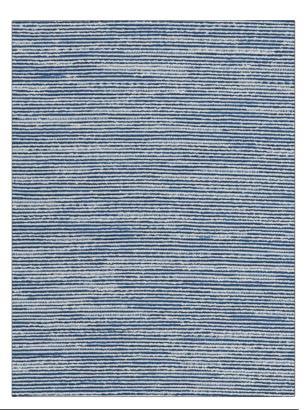

PATTERN Venezia Cobalt COLOR BRAND APPLICATION Stroheim Fabric USES CATEGORIES Upholstery Wovens COLORS DESIGN TYPES Blue, White **Texture Plain** RAILROADED Not Railroaded

| WIDTH                                            | FINISH       | VERTICAL REPEAT         | HORIZONTAL REPEAT                                |
|--------------------------------------------------|--------------|-------------------------|--------------------------------------------------|
| 51.00 in (129.54 cm)                             | Crypton Home | 0.00 in (0.00 cm)       | 0.00 in (0.00 cm)                                |
| CONTENT                                          | BACKING      | FIRE CODES              | DOUBLE RUBS                                      |
| 49% Rayon, 32% Cotton,<br>12% Polyester, 7% Flax |              | UFAC Class I / NFPA 260 | Exceeds 51,000 Double<br>Rubs (Wyzenbeek Method) |
| PRODUCT NUMBER                                   | COUNTRY      | CLEANING CODES          |                                                  |
| 8959307                                          | USA          | W                       |                                                  |