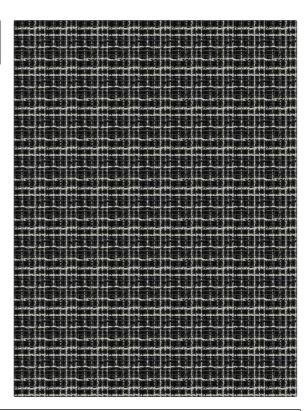

| PATTERN Trastevere COLOR Pitch |                |  |
|--------------------------------|----------------|--|
| BRAND                          | APPLICATION    |  |
| Stroheim                       | Fabric         |  |
| USES                           | CATEGORIES     |  |
| Upholstery                     | Wovens         |  |
| COLORS                         | DESIGN TYPES   |  |
| Black, White                   | Check / Plaid  |  |
| SCALE                          | RAILROADED     |  |
| Small                          | Not Railroaded |  |

| WIDTH                                                        | FINISH       | VERTICAL REPEAT         | HORIZONTAL REPEAT                                |
|--------------------------------------------------------------|--------------|-------------------------|--------------------------------------------------|
| 49.00 in (124.46 cm)                                         | Crypton Home | 8.10 in (20.57 cm)      | 3.00 in (7.62 cm)                                |
| CONTENT                                                      | BACKING      | FIRE CODES              | DOUBLE RUBS                                      |
| 68% Cotton, 14% Rayon,<br>9% Flax, 8% Polyester, 1%<br>Nylon |              | UFAC Class I / NFPA 260 | Exceeds 51,000 Double<br>Rubs (Wyzenbeek Method) |
| PRODUCT NUMBER                                               | COUNTRY      | CLEANING CODES          |                                                  |
| 8959201                                                      | USA          | W                       |                                                  |
|                                                              |              |                         |                                                  |